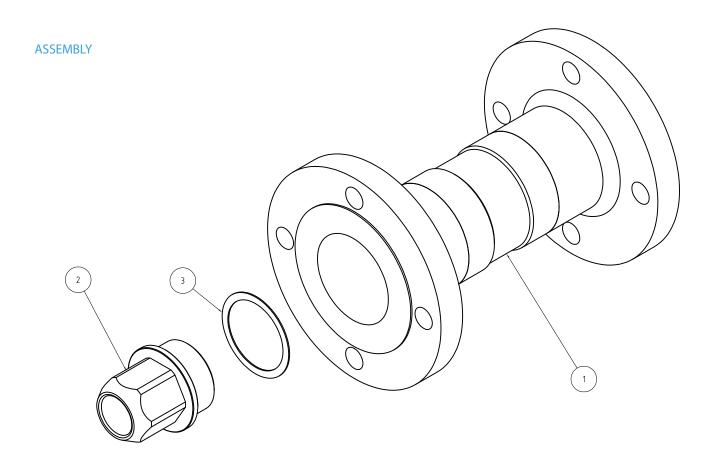

### **TORQUE SETTINGS**

|--|

| NO. | PART                     | MATERIAL            |
|-----|--------------------------|---------------------|
| 1   | Flanged Body             | 304 Stainless Steel |
| 2   | Removable Venturi Insert | 304 Stainless Steel |
| 3   | Gasket                   | Paranite            |