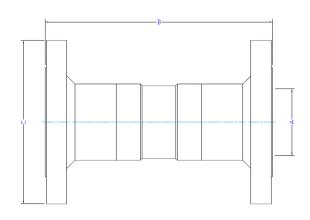

# **DIMENSIONS AND WEIGHTS**

| SIZE        | CONNECTION | А                  | В                 | C                  | WEIGHT              |
|-------------|------------|--------------------|-------------------|--------------------|---------------------|
| DN25 (1")   | Flanged    | 26.7 mm / 1.05 in  | 160 mm / 6.29 in  | 123.9 mm / 4.87 in | 4.4 kg / 9.7 lbs    |
| DN40 (1,5") | Flanged    | 40.9 mm / 1.61 in  | 230 mm / 9.05 in  | 155.4 mm / 6.11 in | 8.6 kg / 18.9 lbs   |
| DN50 (2")   | Flanged    | 52.6 mm / 2.07 in  | 230 mm / 9.05 in  | 165.1 mm / 6.5 in  | 10.5 kg / 23.1 lbs  |
| DN65 (2.5") | Flanged    | 62.7 mm / 2.47 in  | 280 mm / 11.02 in | 190.5 mm / 7.5 in  | 12.5 kg / 27.55 lbs |
| DN80 (3")   | Flanged    | 78.0 mm / 3.07 in  | 280 mm / 11.02 in | 209.5 mm / 8.24 in | 16.5 kg / 36.3 lbs  |
| DN100 (4")  | Flanged    | 102.0 mm / 4.03 in | 280 mm / 11.02 in | 254.0 mm / 10 in   | 22.5 kg / 49.6 lbs  |

<sup>\*</sup> trap can be customized per custom F/F dimensions